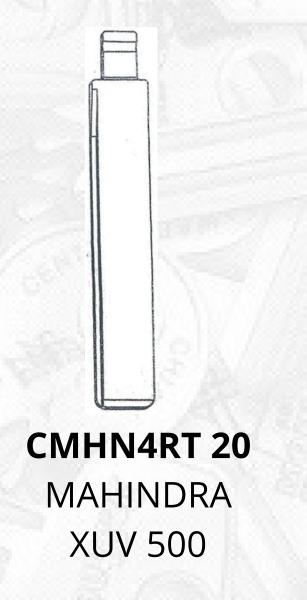

### Blades for KD/Xhorse Flip Keys

307

SAFARI

**MICRA** 

(\*Steel)

**WAGON R 2019** 